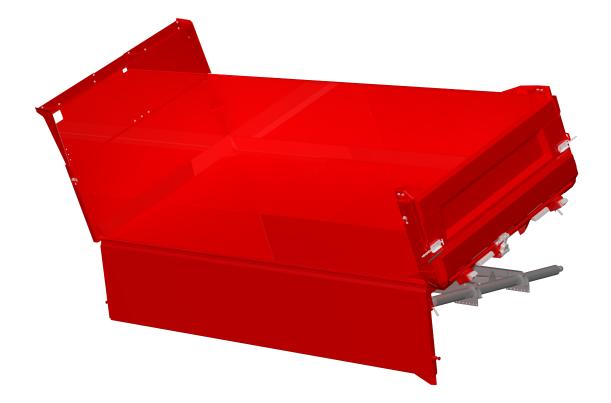

## Dumper optimized for side tipping and loading of goods

The ZD4 Matic two-way tipper is based on our standard dumper and is the market's most flexible dumper truck. Thanks to the fully openable side, you can both tip and easily load goods from the side.

The side board is controlled by hydraulic cylinders. The board is also locked using hydraulics, which means that the driver never has to leave the cab. To make it even easier, the hydraulics are equipped with sequence control. One command is enough to unlock and fold the side. It doesn't get any smoother!

# **Characteristics**

**Matic side** is operated from cab and controlled with two alt. three double-acting hydraulic cylinders.

**Bottom** is bent up 45 degrees to the side for maximum strength and high wear protection.

Top profile with a 30 degree angle.

**Automatic self-locking** of tailgate with stop for horizontal position.

**Cab protection** in a stylish design for an excellent fit against the cab. Cutout for vertical exhaust pipe with cover plates.