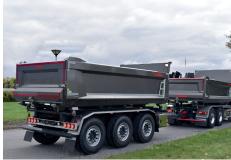

## **ZD4** tipping trailer

# Swedish concept with high load capacity

Our ZD4 is the fourth generation dumper. Mounted on a 3-axle chassis from Kilafors provides an all-Swedish concept and a combination developed for the Nordic climate. With probably the market's lowest overall height, it sits more neatly on the chassis. The construction with raised bottom plate gives it extra high performance.

This is the tipping trailer for you who transport heavy loads and want to have a vehicle crew with the highest load capacity.