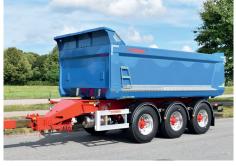

## **ZD4** tipping trailer

# Swedish concept with high load capacity

Our ZD4 is the fourth generation dumper. Mounted on a 3-axle chassis from Kilafors provides an all-Swedish concept and a combination developed for the Nordic climate. With probably the market's lowest overall height, it sits more neatly on the chassis. The construction with raised bottom plate gives it extra high performance.

This is the tipping trailer for you who transport heavy loads and want to have a vehicle crew with the highest load capacity.

#### **Specification example**

Length from 5200 mm with 100 mm length intervals.

Height from 1000 to 1400 mm with 100 mm intervals.

Width inside 2380 mm. External width 2550 mm.

**Bottom** 5, 6, 8 or 10 mm thickness of high-strength quality steel Hardox 500TUF with longitudinal profiles prepared for exhaust gas heating.

Sides 4, 5, 6 or 8 mm thick in high-strength steel Hardox 450.

**Building height** from the top edge of the chassis frame to the underside of the bottom plate 180 mm.

Cab protection in steel, removable.

Automatic tailgate pneumatic, height 400 mm.

**Spreader gate** in 40 mm aluminum plank with forward suspension 130 mm.

**Tipping cylinder** undermounted hard-chromed telescopic cylinder.

**Ladder** on left and right side.