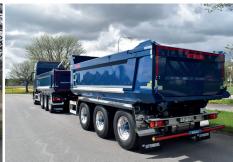

## **ZD4** tipping trailer

# Swedish concept with high load capacity

Our ZD4 is the fourth generation dumper. Mounted on a 3-axle chassis from Kilafors provides an all-Swedish concept and a combination developed for the Nordic climate. With probably the market's lowest overall height, it sits more neatly on the chassis. The construction with raised bottom plate gives it extra high performance.

This is the tipping trailer for you who transport heavy loads and want to have a vehicle crew with the highest load capacity.