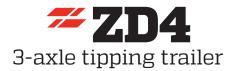

## **ZD4** tipping trailer

# Swedish concept with high load capacity

Our ZD4 is the fourth generation dumper. Mounted on a 3-axle chassis from Kilafors provides an all-Swedish concept and a combination developed for the Nordic climate. With probably the market's lowest overall height, it sits more neatly on the chassis. The construction with raised bottom plate gives it extra high performance.

This is the tipping trailer for you who transport heavy loads and want to have a vehicle crew with the highest load capacity.

#### **PRODUCT BENEFITS**

- Swedish concept in collaboration with Kilafors.
- 20 percent less weight, provides better load capacity and reduced fuel consumption.
- Wear plate Hardox 500TUF increases the service life by 40 percent.
- Swedish-made with a focus on quality, stability and durability.
- The market's lowest building height 180 mm.
- Functions and smart details for better user-friendliness.
- Robot-welded dumper body with highest precision and finish.