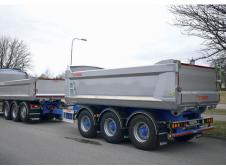

## **ZD4** tipping trailer

# Swedish concept with high load capacity

Our ZD4 is the fourth generation dumper. Mounted on a 3-axle chassis from Kilafors provides an all-Swedish concept and a combination developed for the Nordic climate. With probably the market's lowest overall height, it sits more neatly on the chassis. The construction with raised bottom plate gives it extra high performance.

This is the tipping trailer for you who transport heavy loads and want to have a vehicle crew with the highest load capacity.

#### **PRODUCT BENEFITS**

- Swedish concept in collaboration with Kilafors.
- 20 percent less weight, provides better load capacity and reduced fuel consumption.
- Wear plate Hardox 500TUF increases the service life by 40 percent.
- Swedish-made with a focus on quality, stability and durability.
- The market's lowest building height 180 mm.
- Functions and smart details for better user-friendliness.
- Robot-welded dumper body with highest precision and finish.