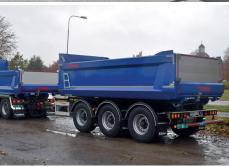

## **ZD4** tipping trailer

# Swedish concept with high load capacity

Our ZD4 is the fourth generation dumper. Mounted on a 3-axle chassis from Kilafors provides an all-Swedish concept and a combination developed for the Nordic climate. With probably the market's lowest overall height, it sits more neatly on the chassis. The construction with raised bottom plate gives it extra high performance.

This is the tipping trailer for you who transport heavy loads and want to have a vehicle crew with the highest load capacity.