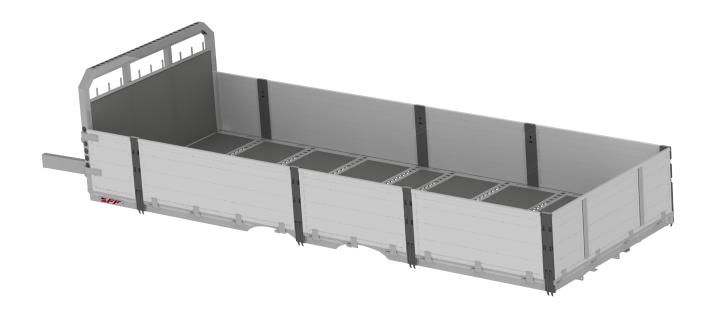

# Fixed bed with stable construction and flexible load adjustment

Our flatbed ZFF has loading options adapted to your needs. With a low flatbed height, you get a very easy-to-work-with vehicle.

The flatbed has a galvanized steel construction for optimal corrosion protection, the bottom of exterior-glued wear plywood and the front wall in tubular construction with integrated storage of goods supports. During transport, you can lock any loads by creating "walls" of supports or pallets in the coordinate system of lashing beams in the flatbed bottom.

#### **PRODUCT BENEFITS**

- Swedish-made superstructure.
- Simple and flexible loading of piece goods.
- Hot-dip galvanized.
- Thoughtful construction.
- Customized cargo securing.
- Constructed individually.
- Optimal adaptation to the chassis.
- Practical and integrated storage of goods supports in the front wall.

### **Specification example**

Length from 4200 to 7400 mm.

Width 2600 mm outside. 2555 mm inside.

Flat height from 180 mm.

 $\textbf{Front wall} \ \ \text{height } 1330/1425/1520/1615 \ mm.$ 

**Front wall** with integrated holders for 6 supports and fasteners for lifting straps.

Flat bottom made of 35 mm wear plywood.

Tailgate foldable in aluminium.

Cutouts for mudguards incl brackets.

Sideboards in 25 mm aluminium.

Sideposts Kinnegrip K20.

#### **Characteristics**

Flatbed hot-dip galvanized.

Transverse lashing beams.

Internal **lashing points** over 200 pcs.

**Construction** for extremely good torsional rigidity.

Low build height optimized for chassis.